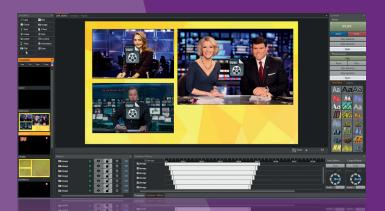

### Video inputs up to 16

Real time graphics for Live events and its compositiong is the main fature of the every CG nowadays. Easy CG provides 16 live inputs and unlimited file inputs Thanks to the of user friendly GUI, operators can prepare templates and use them very quickly in any live events.

### **User Friendly GUI**

Easy CG is helps users to create templates and instantly use them on-air.and off air. Preparation and navigation of the prepared templates and sending them to be over-layed on the video is done almost instantaneously.