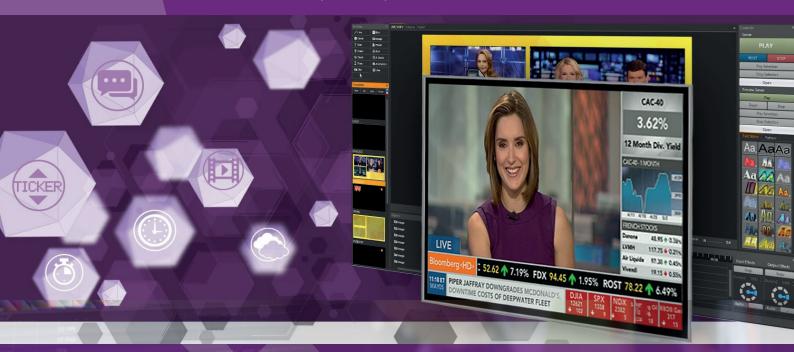

### 4K/HD/SD Character Generator

Easy CG is an affordable, scalable and user friendly CG, Manager for creating, displaying and controlling a number of multimedia graphics. You can design your on Air Graphics in real time, prepared offline or use scenario: Fill and Key.

#### Multi Layers Graphics based on GPU

Easy CG has a render engine, that is pushing the graphics in SD/HD/4K with 24 bit (TrueColor) and an 8 bit alpha channel (256 transparency levels). The options, that EMS EASY CG has like: De-interlacing and anti-flicker display options, Anti-aliasing for True-Type fonts and Anisotropic filtering is the gurantee fort he Professional ouput of any CG event.

### Sport Channel with Easy CG

The operation of sports channels in a real-time environment requires easy-to-use, interactive, flexible, fast and comprehensive CG systems. Easy CG offers all of this featue only in pone modüle. Through the XML data you can get any info on the the screen. like; Score table, live results, matches to be played, etc.