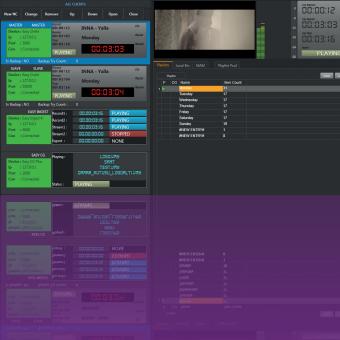

Our robust modular architecture offers a perfect solution for every type of workflow – From Multichannel Playout Uplink Centers to Simple CIAB.

**EMS** seamlessly incorporates data sources such as RSS, Twitter, Facebook, etc. and MOS protocol to allow for integration with Newsroom systems.

## **Specifications**

- Output: SD, HD, Ultra HD (4K)
- Virtually Trim/Split Files, Select and Independently Listen to any of the 16 Channels of Audio
- · Control of Multiple Channels from one PC Over a Network
- Mix Different Codecs, Resolutions, Audio Sample Rates and Aspect Ratios in one Playlist.
- Stream to UDP or RTP in H264 or MPEG-2 as HD or SD in ATSC/DVB or Web Usage.
- Automatic Cue Tone Detection and Generation.
- · Dynamic Audio Limiter Compressor.