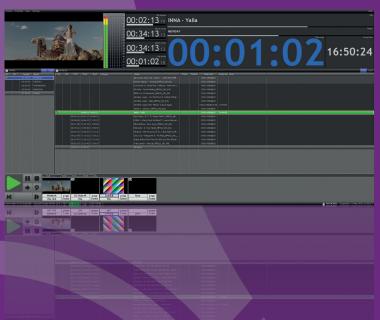

## 4K/HD/SD Playout Solution

**Easy OnAir** offers a versatile solution that handles every aspect of a modern playout workflow. A Playlist with mixed formats, codecs and resolutions – UHD (4K), HD and SD can be complemented with live input events from SDI or IP sources including Facebook and YouTube live feeds. Built with 24/7 operation in mind our solution offers an easy to learn and interact with; User Interface (UI) – a favorite amongst our current users. The UI offers simple drag and drop interaction for content management related tasks.

Our robust modular architecture offers a perfect solution for every type of workflow – From Multichannel Playout Uplink Centers to Simple CIAB.

**EMS** seamlessly incorporates data sources such as RSS, Twitter, Facebook, etc. and MOS protocol to allow for integration with Newsroom systems.